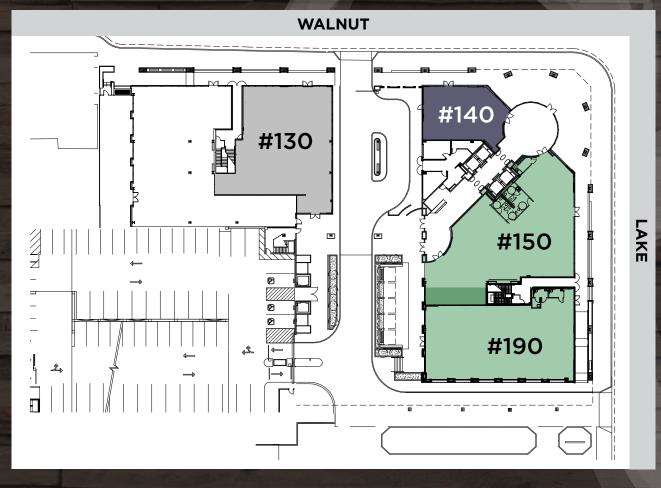

# **AVAILABILITIES**

POTENTIAL USES

#130

Yoga or Spin Studio Boot Camp Fitness Uses Spa

#140

Coffee Shop Tea Shop Cafe

#150 & #190

Financial Institution Restaurant

\*Landlord will consider logical divisions

888

SPACE #130 5,276 RSF

SPACE #140 **1,162** RSF

SPACE #150 **6,255 RSF** 

SPACE #190 **5,420 RSF** 