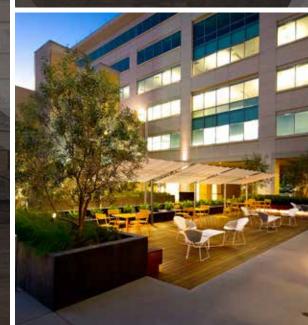

888

Premiere Lake Ave location amongst 3 million square feet of Class-A office with over 90% occupancy.

Over \$3 million of recent upgrades to lobby and courtyard.

Abundant parking available in multi-level parking structure directly behind premises.

Outdoor dining areas dedicated for retail use.