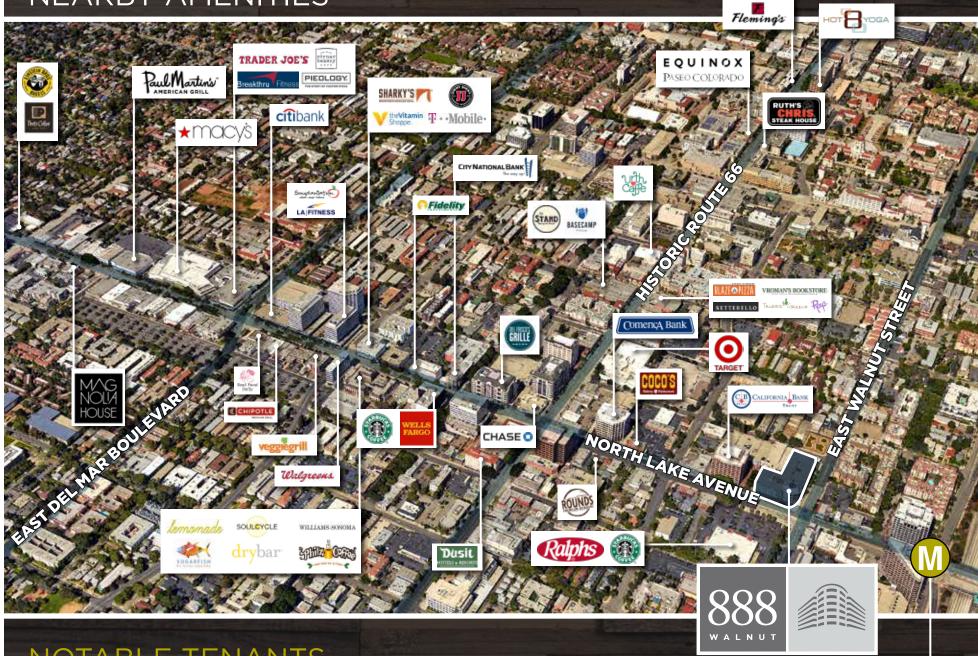

## **NEARBY AMENITIES**

### **NOTABLE TENANTS**

- Soul Cycle
- Ralph's

- Dry Bar
- Lemonade
- Paul Martin's
- Del Frisco's Grille

Metro Gold Line

1,320,520 Riders

For more information, please contact: