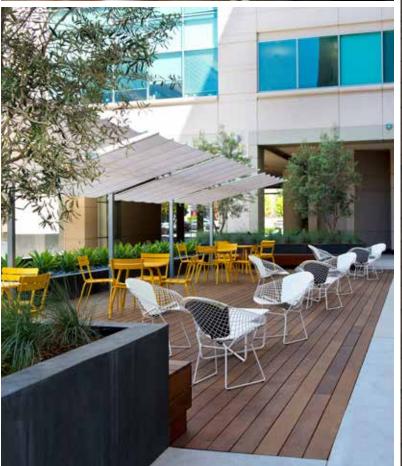

888



Premiere Lake Ave location amongst 3 million square feet of Class-A office with over 90% occupancy.

Over \$3 million of recent upgrades to lobby and courtyard.

Abundant parking available in multi-level parking structure directly behind premises.

Ideal for full service restaurant, spa, boutique fitness and incidental food, including coffee and juice.

Over 48,000 people within 1-mile radius with over \$90,000 in avg. HH income.

24 Hour on-site security.

Outdoor dining areas dedicated for retail use.



# **AVAILABILITIES**



POTENTIAL USES



#130

Yoga or Spin Studio Boot Camp Fitness Uses Spa



#140

Coffee Shop Tea Shop Cafe



#150 & #190

Financial Institution Restaurant

\*Landlord will consider logical divisions

888



SPACE #130 5,276 RSF

SPACE #140 **1,162** RSF